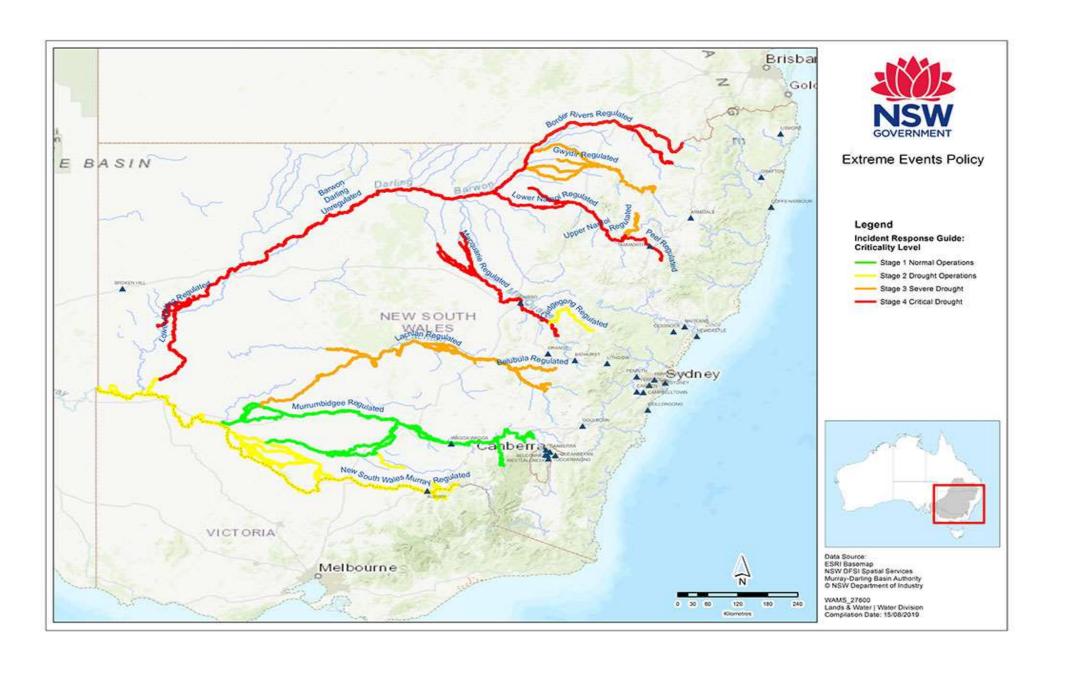

## **VOLUMES (Gigalitres)**

|                                                       |                  | Retail Entitlements |                      |                     | Planned Ewater                                  |     |                                      |
|-------------------------------------------------------|------------------|---------------------|----------------------|---------------------|-------------------------------------------------|-----|--------------------------------------|
|                                                       | Drought<br>Stage | Ewater<br>Share     | Consumptive<br>Share | Ewater<br>Available | Consumptive<br>(Non-E-water)<br>Water Available | PEW | Reference:<br>WAS Statement<br>- PEW |
| BORDER RIVERS REGULATED RIVER WATER SOURCE            | 4                |                     |                      |                     |                                                 |     |                                      |
| CONSUMPTIVE<br>ENVIRONMENTAL                          |                  | 0<br>3              | 264<br>0             | 0<br>0              | 5<br>0                                          | 0   | 27/09/2019                           |
| GWYDIR REGULATED RIVER WATER SOURCE                   | 3                | <u> </u>            |                      |                     |                                                 |     | 27,03,2013                           |
| CONSUMPTIVE                                           |                  | 0                   | 424                  | 0                   | 19                                              |     |                                      |
| ENVIRONMENTAL                                         |                  | 112                 | 0                    | 14                  | 0                                               | 23  | 4/10/2019                            |
| PEEL REGULATED RIVER WATER SOURCE CONSUMPTIVE         | 4                | 0                   | 46                   | 0                   | 10                                              |     |                                      |
| ENVIRONMENTAL                                         |                  | 1                   | 0                    | 0                   | 0                                               | 0   | 9/10/2019                            |
| UPPER NAMOI REGULATED RIVER WATER SOURCE              | 3                |                     |                      |                     |                                                 |     |                                      |
| CONSUMPTIVE                                           |                  | 0                   | 12                   | 0                   | 2                                               |     |                                      |
| ENVIRONMENTAL                                         |                  | 0                   | 0                    | 0                   | 0                                               | 0   | 4/10/2019                            |
| LOWER NAMOI REGULATED RIVER WATER SOURCE              | 4                |                     |                      |                     |                                                 |     |                                      |
| CONSUMPTIVE                                           |                  | 0                   | 240                  | 0                   | 8                                               |     |                                      |
| ENVIRONMENTAL                                         |                  | 14                  | 0                    | 0                   | 0                                               | 0   | 4/10/2019                            |
| MACQUARIE AND CUDGEGONG REGULATED RIVERS WATER SOURCE | 4                |                     |                      |                     |                                                 |     |                                      |
| CONSUMPTIVE                                           |                  | 0                   | 500                  | 0                   | 31                                              |     |                                      |
| ENVIRONMENTAL                                         |                  | 175                 | 0                    | 0                   | 0                                               | 0   | 11/10/2019                           |
| BELUBULA REGULATED RIVER WATER SOURCE                 | 3                |                     |                      |                     |                                                 |     |                                      |
| CONSUMPTIVE                                           |                  | 0                   | 24                   | 0                   | 3                                               |     |                                      |

| LACHLAN REGULATED RIVER WATER SOURCE CONSUMPTIVE ENVIRONMENTAL                | 3 | 0<br>127 | 539<br>0  | 0<br>15 | 74<br>0  | 20  | 15/10/2019 |
|-------------------------------------------------------------------------------|---|----------|-----------|---------|----------|-----|------------|
| MURRUMBIDGEE REGULATED RIVER WATER SOURCE CONSUMPTIVE ENVIRONMENTAL           | 1 | 0<br>560 | 2148<br>0 | 0<br>90 | 600<br>0 | 126 | 1/11/2019  |
| NEW SOUTH WALES MURRAY REGULATED RIVER WATER SOURCE CONSUMPTIVE ENVIRONMENTAL | 2 | 0<br>560 | 1692<br>0 | 0<br>47 | 528<br>0 | 21  | 1/11/2019  |
| LOWER DARLING REGULATED RIVER WATER SOURCE CONSUMPTIVE ENVIRONMENTAL          | 4 | 0<br>73  | 26<br>0   | 0<br>15 | 8<br>0   | 0   | 1/11/2019  |
| TOTAL                                                                         |   | 1625     | 5915      | 181     | 1288     | 190 |            |