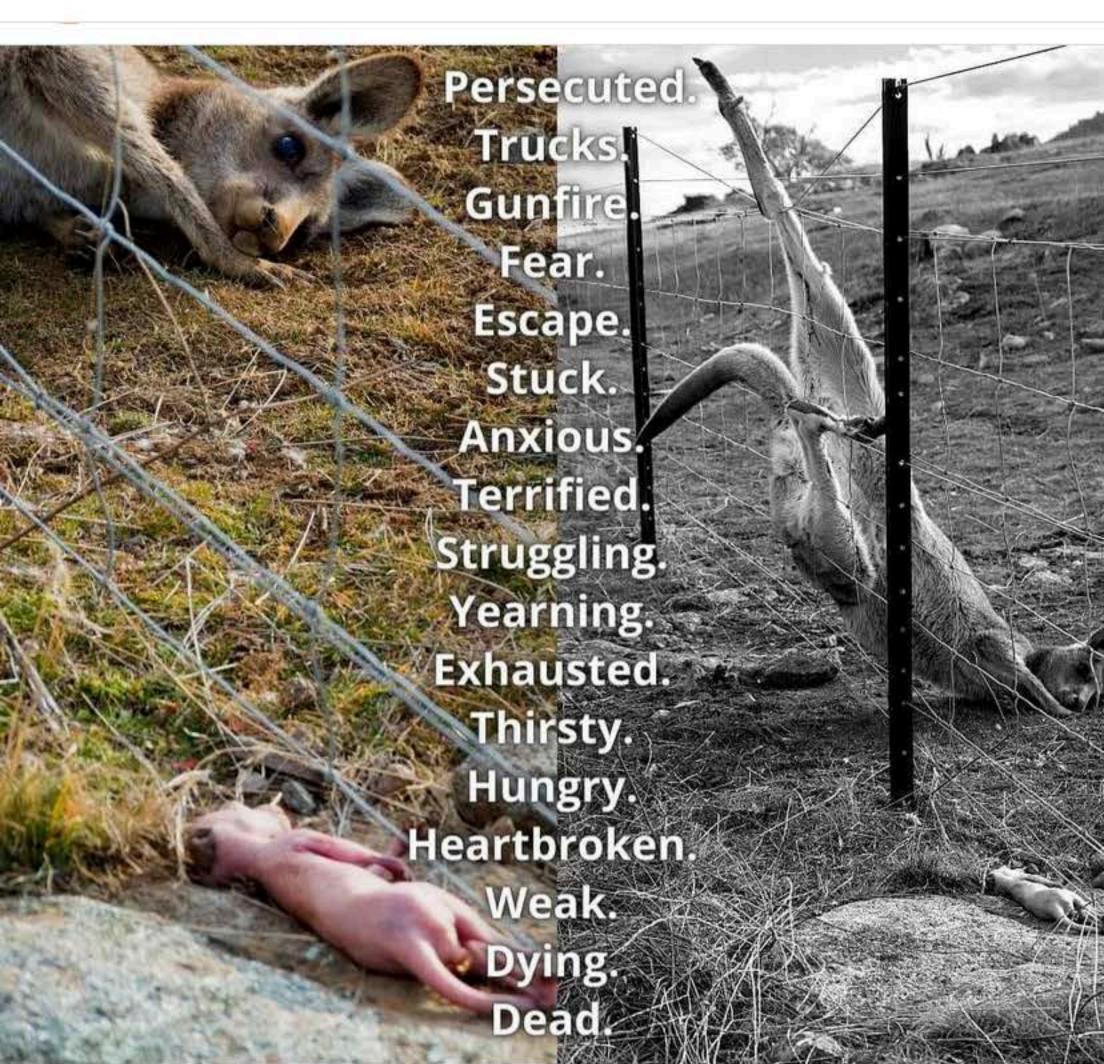

### Liked by vegan\_suze and others

markpearsonmp Imagine waking up in the middle of the night to the sound of gunfire. Your family members are shot right next to you as you scramble in the darkness, fleeing with your children.

There's more gunshots, and bullets pass just centimetres from your head.

Somehow, you make it out alive. But you don't

#### MARKPEARSONMP Posts

Somehow, you make it out alive. But you don't know if you're being followed. So you keep bolting, long after the gunfire has faded. The lights from the trucks are gone now too, but you keep going - deep into the night.

And then you trip. No. You're stuck. You try to free yourself, but your legs just become even more tangled. The wire and barbs are slicing into your skin now, but you keep frantically pulling and pushing against them, your face smashing against the ground.

Then you notice it. Your baby fell from you on impact. She's lying just centimetres from your face - just centimetres from your reach. You can't tell if she's already dead, but alone on the cold ground in the middle of the night, she will be soon.

You try even harder to free yourself, but it's hopeless. For hours you struggle. Sometimes the exhaustion overpowers you, and you hang still, breathing erratically. Sometimes a spurt of adrenaline charges through you, and you thrash about in desperation once more. As the night wears on, those moments of energy subside. It's only pain now. Pain, exhaustion, and heartbreak.

By the time the morning sun's soft rays would usually wake you, it's too late. You've lost your battle. You're hanging dead on the

Q