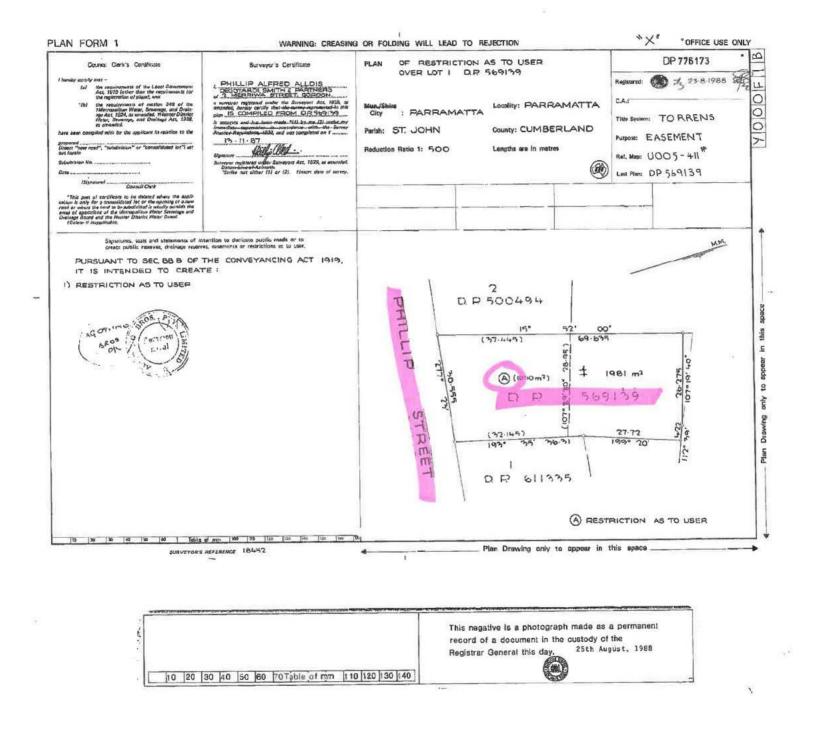

This restriction was placed on Title 569139 and remained on this Title until the sale of 34 Phillip Street by City of Parramatta Council to the State Government.

Protection from any development was guaranteed while these restrictions remained in place.

## Document 5

Deposited Plan Administration Sheet

Note that **Title 569139** (34 Phillip St) was amalgamated with the other Titles to become **DP1247122** 

## Document 10

Title Search and diagram of Deposited Plan 569139

Please make these documents public.

Kind Regards

Suzette Meade Spokesperson - North Parramatta Residents Action Group

The Parramatta City Council