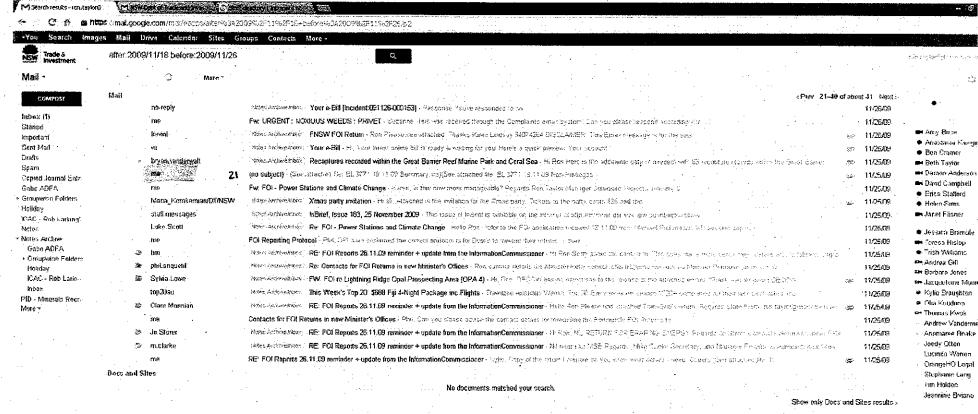

### Response:

The questions at pages 15 and 19 each required a search of my email account.

Item 2 is a 'screenshot' of the results of a search by IT to identify all messages held in my account for the period 19 November to 26 November 2009. This was undertaken by an IT staff member remotely accessing my desktop computer.