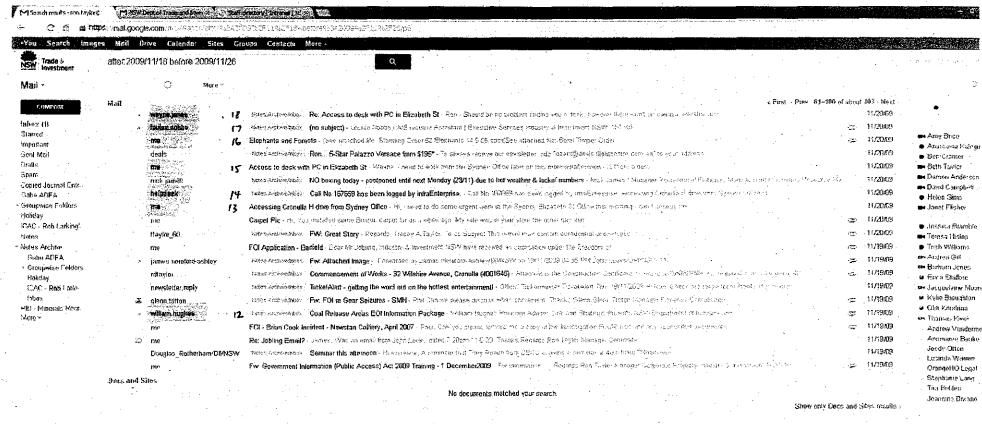

### Response:

The questions at pages 15 and 19 each required a search of my email account.

Item 2 is a 'screenshot' of the results of a search by IT to identify all messages held in my account for the period 19 November to 26 November 2009. This was undertaken by an IT staff member remotely accessing my desktop computer.

I reviewed each of these messages and highlighted those that have relevance to the Standing Order. These are attached and have been numbered as Items 3 to 21.

I have reproduced these messages and their attachments in full unless otherwise indicated.