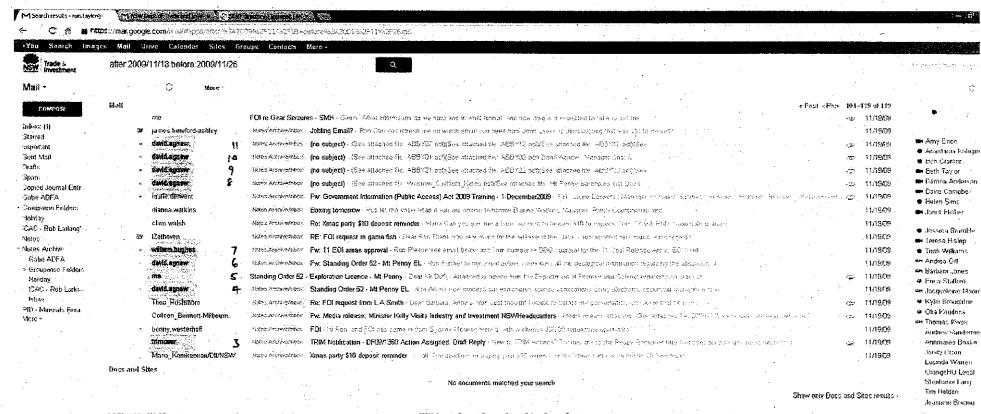

### Response:

The questions at pages 15 and 19 each required a search of my email account.

Item 2 is a 'screenshot' of the results of a search by IT to identify all messages held in my account for the period 19 November to 26 November 2009. This was undertaken by an IT staff member remotely accessing my desktop computer.

I reviewed each of these messages and highlighted those that have relevance to the Standing Order. These are attached and have been numbered as Items 3 to 21.

I have reproduced these messages and their attachments in full unless otherwise indicated.