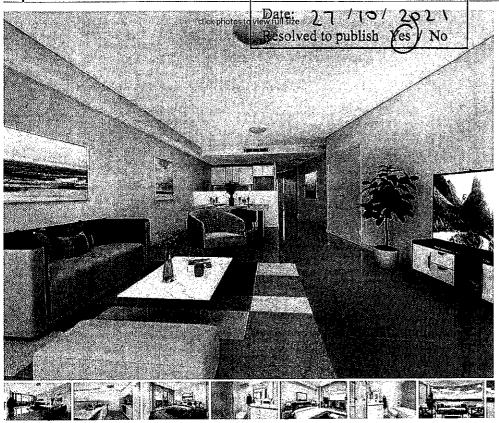

## **Property features**

- Three bedrooms each with built in wardrobes and access to balconies
- Master bedroom includes a sleek ensuite with a walk-in wardrobe and balcony
- Spacious open plan living and dining area extended to extra-large balcony with spectacular views
- -Two gleaming bathrooms, with quality finishes
- Modern Gas kitchen with a breakfast bar and stainless-steel appliances including a dishwasher
- Split system air-conditioning
- Tiles throughout the apartment, excluding the bedrooms
- Internal closed off built in laundry with sink and under sink storage
- Built in storage cupboard
- Spacious store room a few meters from the apartment door on the same level
- Large rooftop entertainer's area and communal BBQ
- Two car spaces in underground secure parking
- Modern entrance with secure intercom access
- No common walls with any neighbours