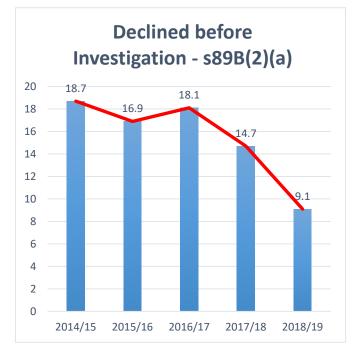

|                                                              | 2014/15 | 2015/16 | 2016/17 | 2017/18 | 2018/19 |
|--------------------------------------------------------------|---------|---------|---------|---------|---------|
| Number of Complaints Finalised                               | 1217    | 948     | 965     | 928     | 941     |
|                                                              |         |         |         |         |         |
| Complaint Finalisation (Percentage)                          | %       | %       | %       | %       | %       |
| Settled before conciliation                                  | 10.8    | 5.8     | 7.5     | 10.9    | 7.5     |
| Settled at or after conciliation                             | 17.5    | 14.1    | 15.2    | 17.5    | 19.1    |
| Referred to NCAT – conciliation unsuccessful or not suitable | 12.2    | 12.3    | 14.8    | 11.6    | 14.6    |
| Declined before investigation – s89B – not a contravention   | 18.7    | 16.9    | 18.1    | 14.7    | 9.1     |
| Declined before investigation – s89B – older than 12 months  | 1.0     | 1.7     | 1.7     | 3.7     | 3.0     |
| Declined before investigation – s89B – other                 | 0.3     | 0.1     | 0.4     | 0.4     | 0.0     |
| Declined after investigation – s92                           | 9.8     | 9.2     | 10.8    | 6.0     | 5.3     |
| Declined after investigation and referred to NCAT            | 3.6     | 6.1     | 4.6     | 3.2     | 3.9     |
| Withdrawn s92B                                               | 13.8    | 21.0    | 12.4    | 21.0    | 18.8    |
| Abandoned s92C                                               | 11.9    | 12.8    | 14.6    | 11.0    | 18.6    |