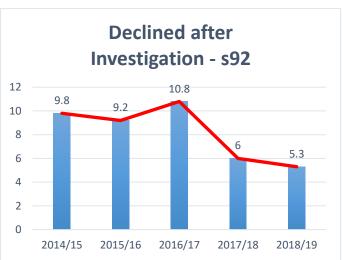

|                                                              | 2014/15 | 2015/16 | 2016/17 | 2017/18 | 2018/19 |
|--------------------------------------------------------------|---------|---------|---------|---------|---------|
| Number of Complaints Finalised                               | 1217    | 948     | 965     | 928     | 941     |
|                                                              |         |         |         |         |         |
| Complaint Finalisation (Percentage)                          | %       | %       | %       | %       | %       |
| Settled before conciliation                                  | 10.8    | 5.8     | 7.5     | 10.9    | 7.5     |
| Settled at or after conciliation                             | 17.5    | 14.1    | 15.2    | 17.5    | 19.1    |
| Referred to NCAT – conciliation unsuccessful or not suitable | 12.2    | 12.3    | 14.8    | 11.6    | 14.6    |
| Declined before investigation – s89B – not a contravention   | 18.7    | 16.9    | 18.1    | 14.7    | 9.1     |
| Declined before investigation – s89B – older than 12 months  | 1.0     | 1.7     | 1.7     | 3.7     | 3.0     |
| Declined before investigation – s89B – other                 | 0.3     | 0.1     | 0.4     | 0.4     | 0.0     |
| Declined after investigation – s92                           | 9.8     | 9.2     | 10.8    | 6.0     | 5.3     |
| Declined after investigation and referred to NCAT            | 3.6     | 6.1     | 4.6     | 3.2     | 3.9     |
| Withdrawn s92B                                               | 13.8    | 21.0    | 12.4    | 21.0    | 18.8    |
| Abandoned s92C                                               | 11.9    | 12.8    | 14.6    | 11.0    | 18.6    |