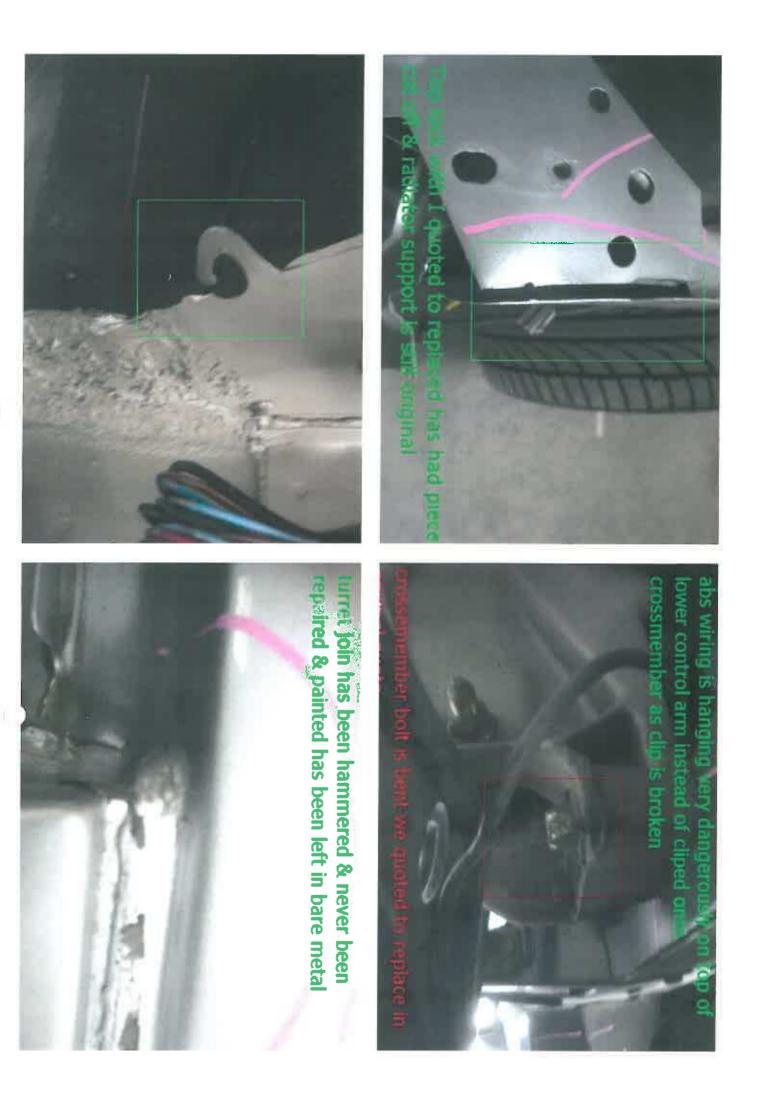

### <u>Case study 1</u>

Vehicle type: Silver Lexus RX350

Year: 2008

### FACTS

1. Insurer directs Consumer to Preferred Repairer.

Repair Cost - <u>\$3,412.</u>

The quote is to repair and paint the tailgate without painting the adjacent panels.

2. Insured obtains quote from Lexus preferred repairer.

### Repair Costs - <u>\$9,514.78.</u>

The quote includes replacing the tailgate, and painting adjacent panels in accordance with the manufacturer's specifications.

3. Insurer obtains 2<sup>nd</sup> quote from preferred repairer ("2nd Preferred Repairer").

2nd Preferred Repairer does not physically inspect the vehicle

2<sup>nd</sup> Preferred Repairer quotes for a new tailgate, but does not quote to paint adjacent panels in accordance with the manufacturer's technical specifications.

Repair Cost - <u>\$5,917.</u>

- 4. IDR and EDR launched no resolution.
- 5. Manufacturer's technical specifications provided to insurer who refuses to authorise repairs to the Lexus preferred repairer.
- 6. Insured commences legal action in the Local Court.
- 7. Insurer pay for the cost of repairs as quoted by the Lexus preferred repairer.

### <u>Issues</u>

The actions and conduct of both the 1st and 2nd preferred repairers and the insurer was in direct breach of paragraph 1.1, 1.2, 1.3, 1.4 and 4.2(d) of the Code:

" repairers and insurers are required to authorise and carry out repairs:

- with the objective of restoring the safety, structural integrity, <u>presentation and</u> <u>utility of the motor vehicle</u>; and
- in accordance with the documented manufacturers technical specifications including those supplied by other industry recognised agencies authorities.

 in their dealings with Repairers in relation to repair work, insurers will ensure all assesses engaged by the insurer are appropriately trained and have appropriate technical experience.

In this instance, neither of the preferred repairers or the insurance company complied with their obligations under the Code.