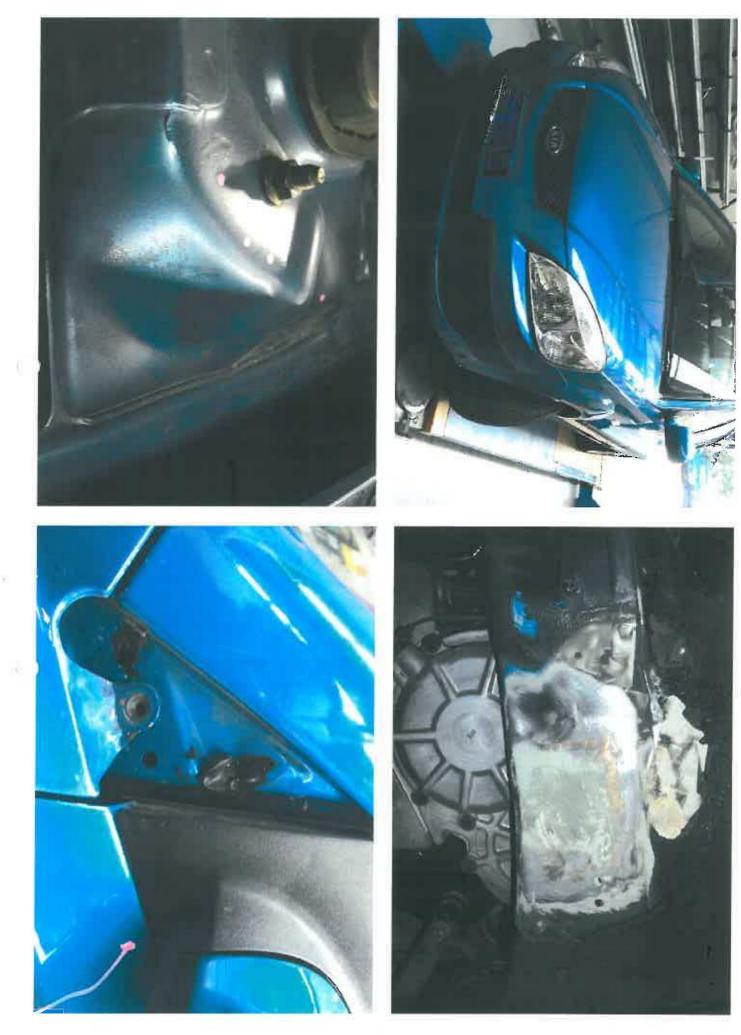

### <u>Case study 1</u>

Vehicle type: Silver Lexus RX350

Year: 2008

### FACTS

1. Insurer directs Consumer to Preferred Repairer.

Repair Cost - <u>\$3,412.</u>

The quote is to repair and paint the tailgate without painting the adjacent panels.

2. Insured obtains quote from Lexus preferred repairer.

### Repair Costs - <u>\$9,514.78.</u>

The quote includes replacing the tailgate, and painting adjacent panels in accordance with the manufacturer's specifications.

3. Insurer obtains 2<sup>nd</sup> quote from preferred repairer ("2nd Preferred Repairer").

2nd Preferred Repairer does not physically inspect the vehicle

2<sup>nd</sup> Preferred Repairer quotes for a new tailgate, but does not quote to paint adjacent panels in accordance with the manufacturer's technical specifications.

Repair Cost - <u>\$5,917.</u>

- 4. IDR and EDR launched no resolution.
- 5. Manufacturer's technical specifications provided to insurer who refuses to authorise repairs to the Lexus preferred repairer.
- 6. Insured commences legal action in the Local Court.
- 7. Insurer pay for the cost of repairs as quoted by the Lexus preferred repairer.