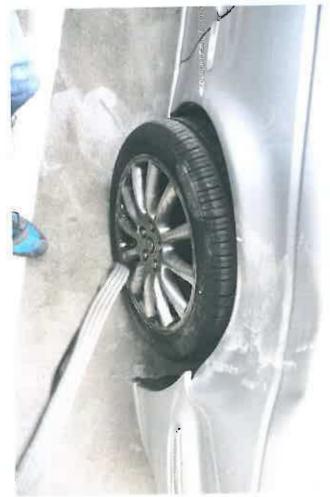

### <u>Case study 1</u>

Vehicle type: Silver Lexus RX350

Year: 2008

### FACTS

1. Insurer directs Consumer to Preferred Repairer.

Repair Cost - <u>\$3,412.</u>

The quote is to repair and paint the tailgate without painting the adjacent panels.

2. Insured obtains quote from Lexus preferred repairer.