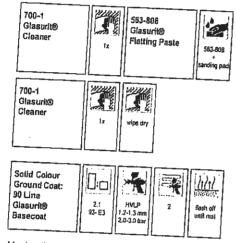

# Blend-In Refinishing System Glasurit<sup>®</sup> 55 Line Pearl Effect Basecoat

**Properties:** 

Translucent pearl effect finishes cannot be repaired by edge-to-edge panel refinishing because different spraying techniques and film thicknesses give different effects. A successful repair requires large-scale blending into the adjacent surfaces. To obtain a perfect result the refinisher has to use the same ground coat colour and pearl effect basecoat that were used for the OE finish.

Spot repairs on the panel being repaired do not give a satisfactory result. Always fade out on the adjacent panel(s).

| 541-5<br>Glasurit®<br>Wax and Silicone<br>Remover | 1x | 563-808<br>Glasurit®<br>Flatting Paste | 563-808<br>Sanding pad |
|---------------------------------------------------|----|----------------------------------------|------------------------|
| 541-5<br>Glasurit®<br>Wax and Silicone<br>Remover | 1x | wipe dry                               |                        |

|   | Solid Colour<br>Ground Coat:<br>55 Line<br>Glasurit®<br>Basecoat | 2.1<br>352-50 / -91 | HVLP<br>1.2-1.3 mm<br>2 0-3.0 bar | 2 |
|---|------------------------------------------------------------------|---------------------|-----------------------------------|---|
| Ļ |                                                                  |                     | 2 0-3.0 bar                       |   |