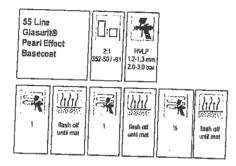

# Blend-In Refinishing System Glasurit<sup>®</sup> 55 Line Pearl Effect Basecoat

**Properties:** 

Translucent pearl effect finishes cannot be repaired by edge-to-edge panel refinishing because different spraying techniques and film thicknesses give different effects. A successful repair requires large-scale blending into the adjacent surfaces. To obtain a perfect result the refinisher has to use the same ground coat colour and pearl effect basecoat that were used for the OE finish.

Spot repairs on the panel being repaired do not give a satisfactory result. Always fade out on the adjacent panel(s).

| 541-5<br>Glasurit®<br>Wax and Silicone<br>Remover | 1x | 563-808<br>Glasurit®<br>Flatting Paste | 563-808<br>Sanding pad |
|---------------------------------------------------|----|----------------------------------------|------------------------|
| 541-5<br>Glasurit®<br>Wax and Silicone<br>Remover | 1x | wipe dry                               |                        |

|   | Solid Colour<br>Ground Coat:<br>55 Line<br>Glasurit®<br>Basecoat | 2.1<br>352-50 / -91 | HVLP<br>1.2-1.3 mm<br>2 0-3.0 bar | 2 |
|---|------------------------------------------------------------------|---------------------|-----------------------------------|---|
| Ļ |                                                                  |                     | 2 0-3.0 bar                       |   |

Mask adjacent surfaces.

| Solid Colour<br>Ground Coat:<br>55 Line<br>Glasurit®<br>Basecoat | 2.1<br>352-507-91 | HVLP<br>1 2-1.3 mm<br>1.0-2.0 bar | 1<br>fading oul<br>on<br>neighbouring<br>panel | Ansh off<br>unit mat |  |
|------------------------------------------------------------------|-------------------|-----------------------------------|------------------------------------------------|----------------------|--|