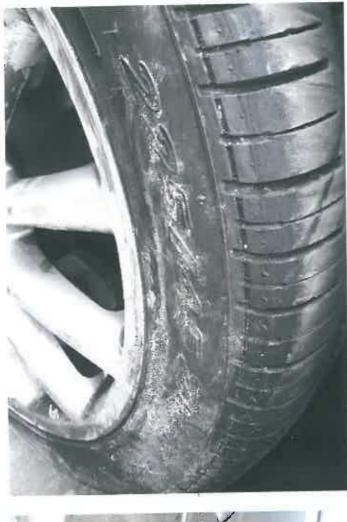

### <u>Case study 1</u>

Vehicle type: Silver Lexus RX350

Year: 2008

### FACTS

1. Insurer directs Consumer to Preferred Repairer.

Repair Cost - <u>\$3,412.</u>

The quote is to repair and paint the tailgate without painting the adjacent panels.

2. Insured obtains quote from Lexus preferred repairer.