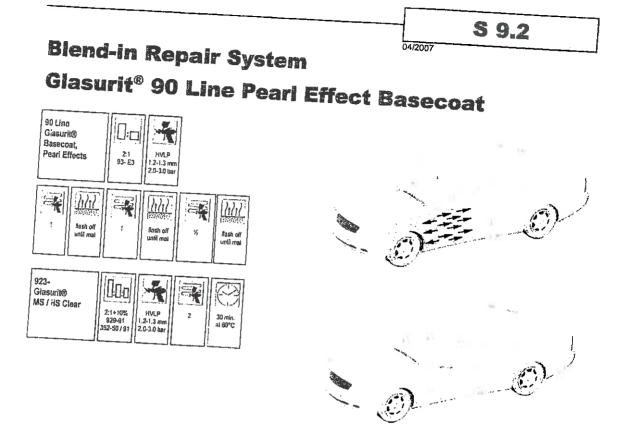

### S 9.2

# Blend-in Repair System Glasurit<sup>®</sup> 90 Line Pearl Effect Basecoat

Properties:

Translucent pearl effect finishes cannot be repaired by edge-to-edge panel refinishing because different spraying techniques and film thicknesses give different effects. A successful repair requires large-scale blending into the adjacent surfaces. To obtain a perfect result the refinisher has to use the same ground coat colour and pearl effect basecoat that were used for the OE finish.

Spot repairs on the panel being repaired do not give a satisfactory result. Always fade out on the adjacent panel(s).

Mask adjacent surfaces.

Please refer to the EU Material Safety Data Sheet for product labelling as required by Directive 1999/45/EC and the respective national rules. The products are suitable for professional use only.