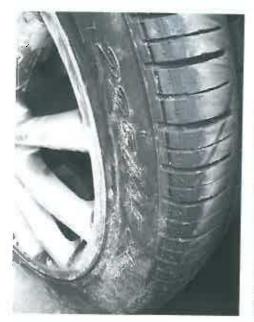

### <u>Case study 1</u>

Vehicle type: Silver Lexus RX350

Year: 2008

### FACTS

1. Insurer directs Consumer to Preferred Repairer.

Repair Cost - <u>\$3,412.</u>

The quote is to repair and paint the tailgate without painting the adjacent panels.

2. Insured obtains quote from Lexus preferred repairer.

### Repair Costs - <u>\$9,514.78.</u>

The quote includes replacing the tailgate, and painting adjacent panels in accordance with the manufacturer's specifications.

3. Insurer obtains 2<sup>nd</sup> quote from preferred repairer ("2nd Preferred Repairer").

2nd Preferred Repairer does not physically inspect the vehicle

2<sup>nd</sup> Preferred Repairer quotes for a new tailgate, but does not quote to paint adjacent panels in accordance with the manufacturer's technical specifications.

Repair Cost - <u>\$5,917.</u>

- 4. IDR and EDR launched no resolution.
- 5. Manufacturer's technical specifications provided to insurer who refuses to authorise repairs to the Lexus preferred repairer.
- 6. Insured commences legal action in the Local Court.
- 7. Insurer pay for the cost of repairs as quoted by the Lexus preferred repairer.