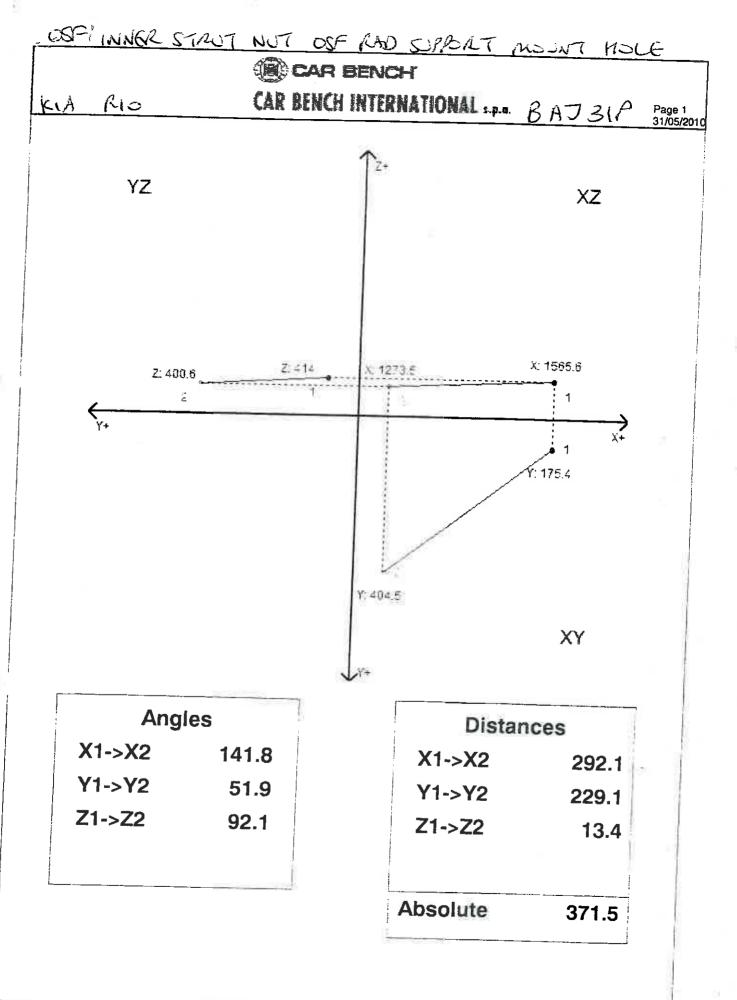

### <u>Case study 1</u>

Vehicle type: Silver Lexus RX350

Year: 2008

### FACTS

1. Insurer directs Consumer to Preferred Repairer.

Repair Cost - <u>\$3,412.</u>

The quote is to repair and paint the tailgate without painting the adjacent panels.

2. Insured obtains quote from Lexus preferred repairer.

### Repair Costs - <u>\$9,514.78.</u>

The quote includes replacing the tailgate, and painting adjacent panels in accordance with the manufacturer's specifications.

3. Insurer obtains 2<sup>nd</sup> quote from preferred repairer ("2nd Preferred Repairer").

2nd Preferred Repairer does not physically inspect the vehicle

2<sup>nd</sup> Preferred Repairer quotes for a new tailgate, but does not quote to paint adjacent panels in accordance with the manufacturer's technical specifications.

Repair Cost - <u>\$5,917.</u>

- 4. IDR and EDR launched no resolution.
- 5. Manufacturer's technical specifications provided to insurer who refuses to authorise repairs to the Lexus preferred repairer.
- 6. Insured commences legal action in the Local Court.
- 7. Insurer pay for the cost of repairs as quoted by the Lexus preferred repairer.