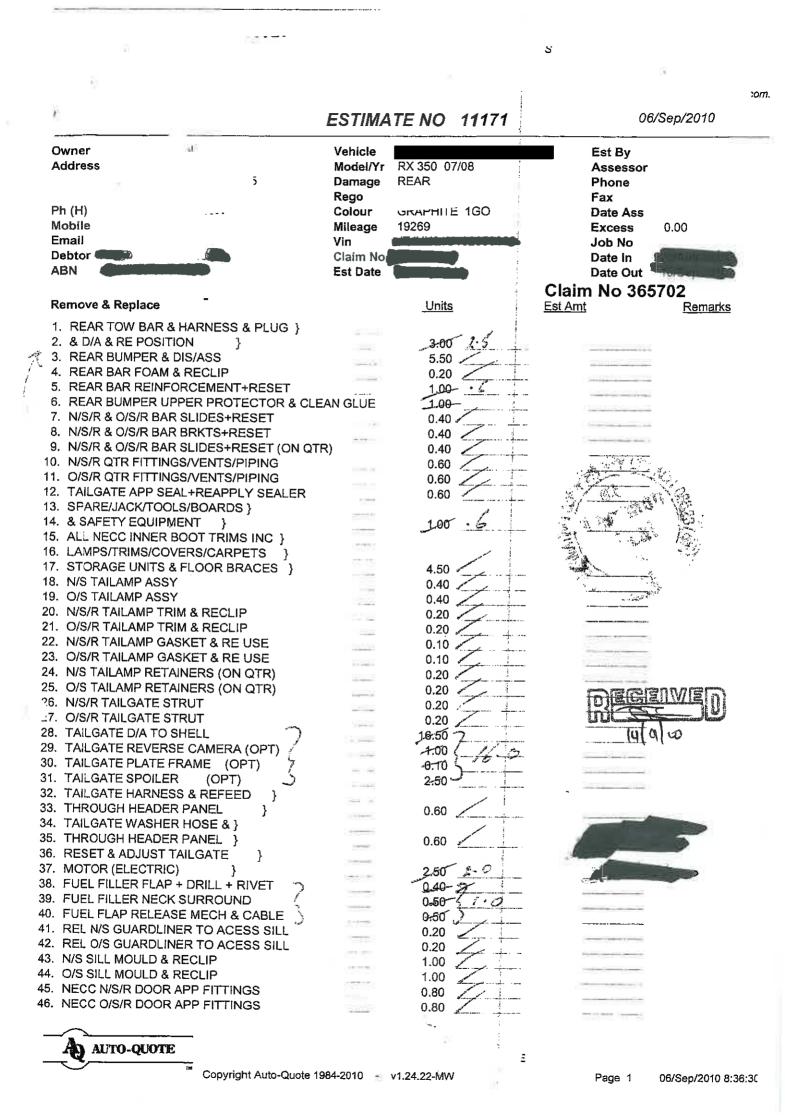

### FACTS

1. Insurer directs Consumer to Preferred Repairer.

Repair Cost - <u>\$3,412.</u>

The quote is to repair and paint the tailgate without painting the adjacent panels.

2. Insured obtains quote from Lexus preferred repairer.

### Repair Costs - <u>\$9,514.78.</u>

The quote includes replacing the tailgate, and painting adjacent panels in accordance with the manufacturer's specifications.

3. Insurer obtains 2<sup>nd</sup> quote from preferred repairer ("2nd Preferred Repairer").

Repair Cost - <u>\$5,917.</u>

- 4. IDR and EDR launched no resolution.
- 5. Manufacturer's technical specifications provided to insurer who refuses to authorise repairs to the Lexus preferred repairer.
- 6. Insured commences legal action in the Local Court.
- 7. Insurer pay for the cost of repairs as quoted by the Lexus preferred repairer.