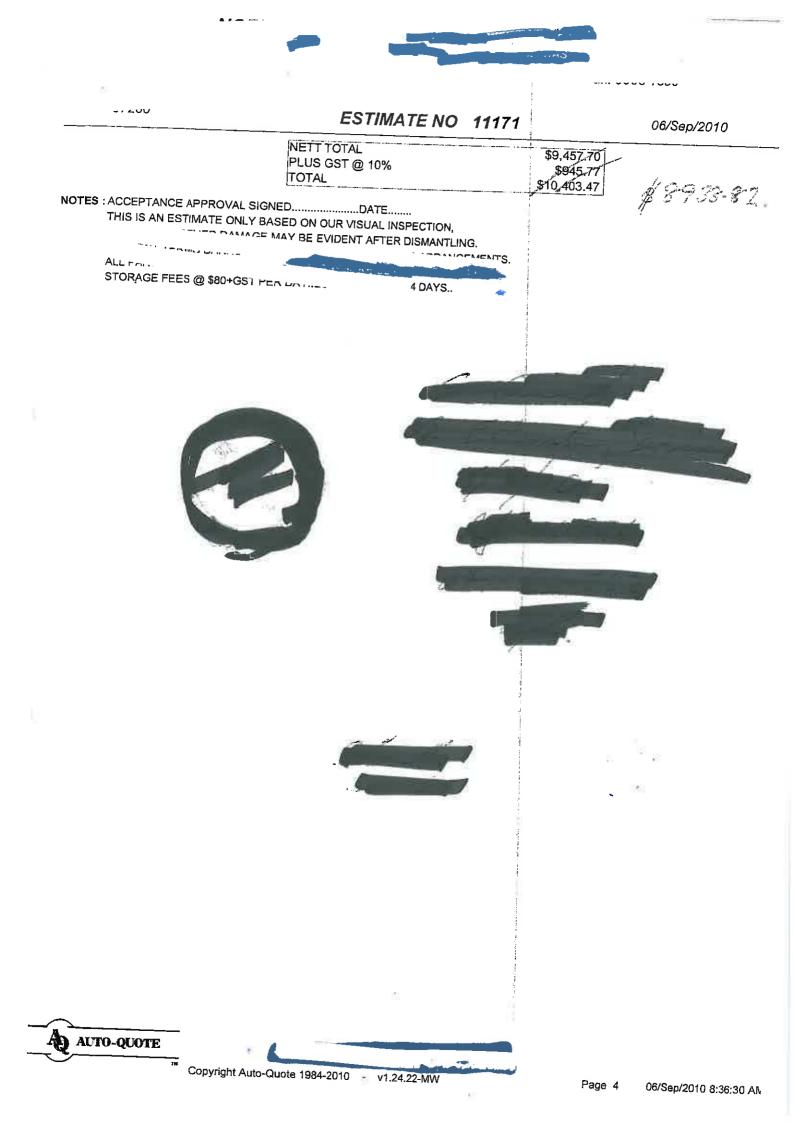

### FACTS

1. Insurer directs Consumer to Preferred Repairer.

Repair Cost - <u>\$3,412.</u>

The quote is to repair and paint the tailgate without painting the adjacent panels.

2. Insured obtains quote from Lexus preferred repairer.

### Repair Costs - <u>\$9,514.78.</u>

The quote includes replacing the tailgate, and painting adjacent panels in accordance with the manufacturer's specifications.

3. Insurer obtains 2<sup>nd</sup> quote from preferred repairer ("2nd Preferred Repairer").

Repair Cost - <u>\$5,917.</u>

- 4. IDR and EDR launched no resolution.
- 5. Manufacturer's technical specifications provided to insurer who refuses to authorise repairs to the Lexus preferred repairer.
- 6. Insured commences legal action in the Local Court.
- 7. Insurer pay for the cost of repairs as quoted by the Lexus preferred repairer.