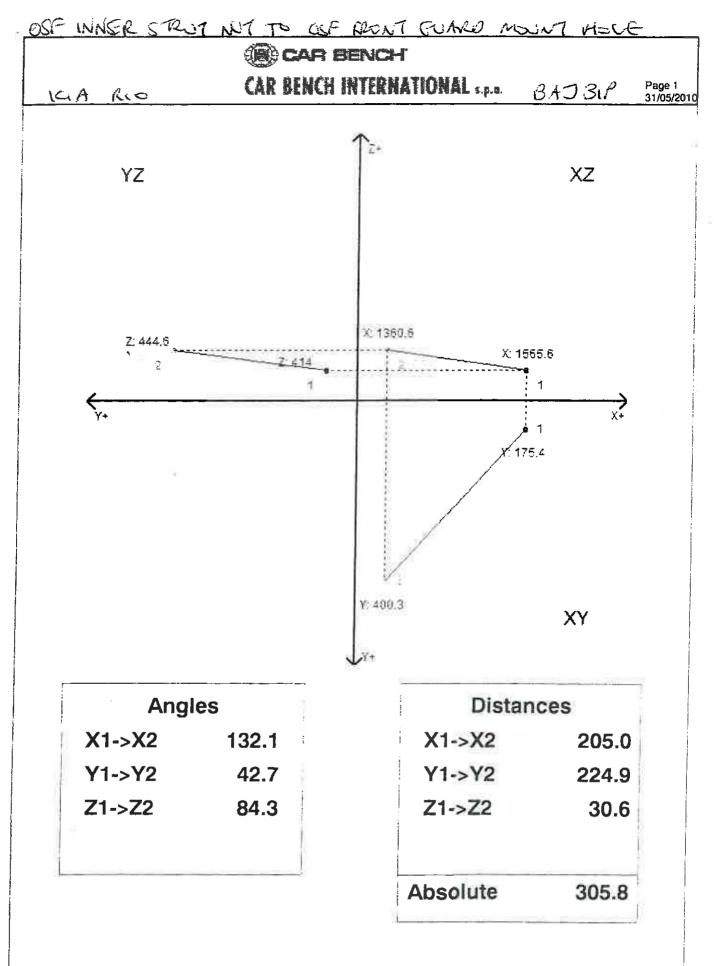

### <u>Case study 1</u>

Vehicle type: Silver Lexus RX350

Year: 2008

### FACTS

1. Insurer directs Consumer to Preferred Repairer.

Repair Cost - <u>\$3,412.</u>

The quote is to repair and paint the tailgate without painting the adjacent panels.

2. Insured obtains quote from Lexus preferred repairer.

### Repair Costs - <u>\$9,514.78.</u>

The quote includes replacing the tailgate, and painting adjacent panels in accordance with the manufacturer's specifications.

3. Insurer obtains 2<sup>nd</sup> quote from preferred repairer ("2nd Preferred Repairer").

2nd Preferred Repairer does not physically inspect the vehicle

2<sup>nd</sup> Preferred Repairer quotes for a new tailgate, but does not quote to paint adjacent panels in accordance with the manufacturer's technical specifications.

Repair Cost - <u>\$5,917.</u>

- 4. IDR and EDR launched no resolution.
- 5. Manufacturer's technical specifications provided to insurer who refuses to authorise repairs to the Lexus preferred repairer.
- 6. Insured commences legal action in the Local Court.
- 7. Insurer pay for the cost of repairs as quoted by the Lexus preferred repairer.