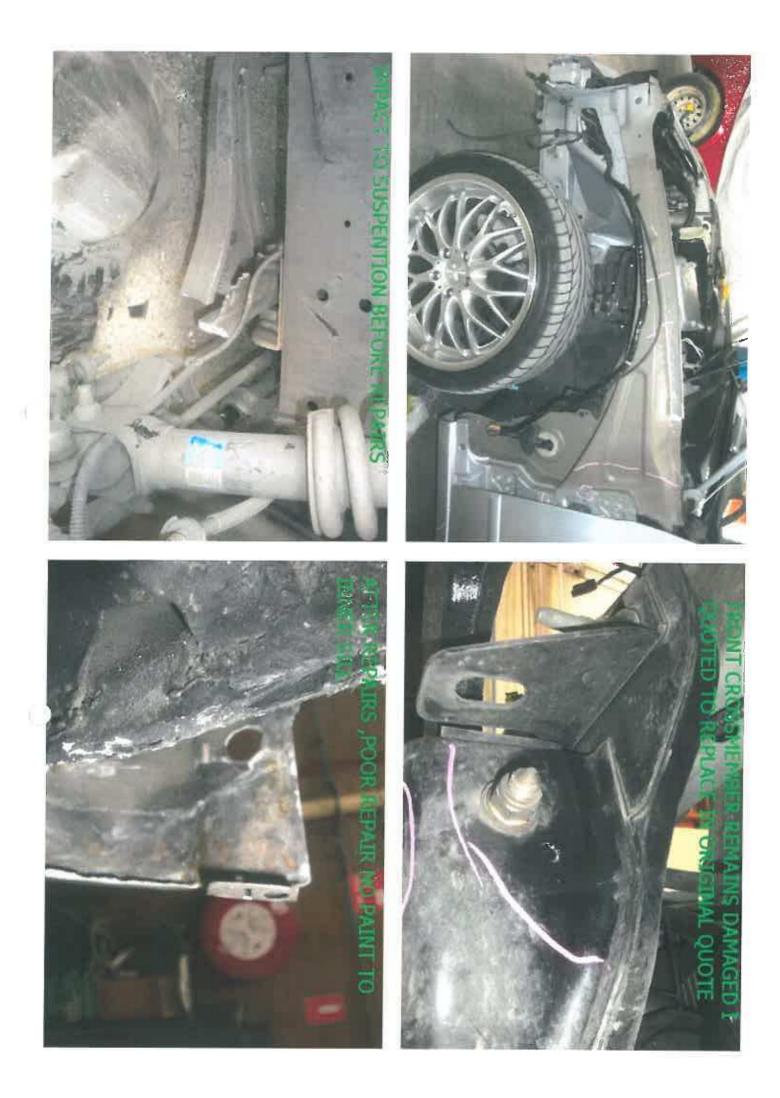

### <u>Case study 1</u>

Vehicle type: Silver Lexus RX350

Year: 2008

### FACTS

1. Insurer directs Consumer to Preferred Repairer.

Repair Cost - <u>\$3,412.</u>

The quote is to repair and paint the tailgate without painting the adjacent panels.

2. Insured obtains quote from Lexus preferred repairer.

### Repair Costs - <u>\$9,514.78.</u>

The quote includes replacing the tailgate, and painting adjacent panels in accordance with the manufacturer's specifications.

3. Insurer obtains 2<sup>nd</sup> quote from preferred repairer ("2nd Preferred Repairer").

2nd Preferred Repairer does not physically inspect the vehicle

2<sup>nd</sup> Preferred Repairer quotes for a new tailgate, but does not quote to paint adjacent panels in accordance with the manufacturer's technical specifications.

Repair Cost - <u>\$5,917.</u>

- 4. IDR and EDR launched no resolution.
- 5. Manufacturer's technical specifications provided to insurer who refuses to authorise repairs to the Lexus preferred repairer.
- 6. Insured commences legal action in the Local Court.
- 7. Insurer pay for the cost of repairs as quoted by the Lexus preferred repairer.

### <u>Issues</u>

The actions and conduct of both the 1st and 2nd preferred repairers and the insurer was in direct breach of paragraph 1.1, 1.2, 1.3, 1.4 and 4.2(d) of the Code:

" repairers and insurers are required to authorise and carry out repairs:

- with the objective of restoring the safety, structural integrity, <u>presentation and</u> <u>utility of the motor vehicle</u>; and
- in accordance with the documented manufacturers technical specifications including those supplied by other industry recognised agencies authorities.

 in their dealings with Repairers in relation to repair work, insurers will ensure all assesses engaged by the insurer are appropriately trained and have appropriate technical experience.

In this instance, neither of the preferred repairers or the insurance company complied with their obligations under the Code.