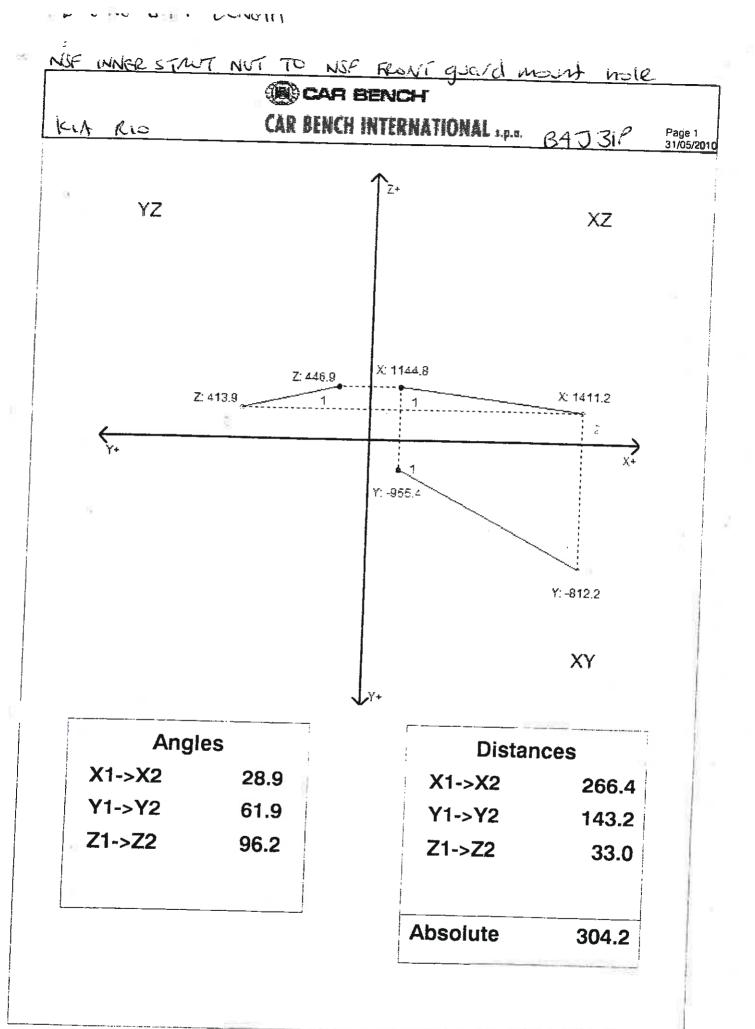

### <u>Case study 1</u>

Vehicle type: Silver Lexus RX350

Year: 2008

### FACTS

1. Insurer directs Consumer to Preferred Repairer.

Repair Cost - <u>\$3,412.</u>

The quote is to repair and paint the tailgate without painting the adjacent panels.

2. Insured obtains quote from Lexus preferred repairer.

### Repair Costs - <u>\$9,514.78.</u>

The quote includes replacing the tailgate, and painting adjacent panels in accordance with the manufacturer's specifications.

3. Insurer obtains 2<sup>nd</sup> quote from preferred repairer ("2nd Preferred Repairer").

2nd Preferred Repairer does not physically inspect the vehicle

2<sup>nd</sup> Preferred Repairer quotes for a new tailgate, but does not quote to paint adjacent panels in accordance with the manufacturer's technical specifications.

Repair Cost - <u>\$5,917.</u>

- 4. IDR and EDR launched no resolution.
- 5. Manufacturer's technical specifications provided to insurer who refuses to authorise repairs to the Lexus preferred repairer.
- 6. Insured commences legal action in the Local Court.
- 7. Insurer pay for the cost of repairs as quoted by the Lexus preferred repairer.