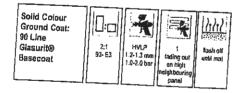

# Blend-in Repair System Glasurit<sup>®</sup> 90 Line Pearl Effect Basecoat

Properties:

Translucent pearl effect finishes cannot be repaired by edge-to-edge panel refinishing because different spraying techniques and film thicknesses give different effects. A successful repair requires large-scale blending into the adjacent surfaces. To obtain a perfect result the refinisher has to use the same ground coat colour and pearl effect basecoat that were used for the OE finish.

Spot repairs on the panel being repaired do not give a satisfactory result. Always fade out on the adjacent panel(s).

Mask adjacent surfaces.

Please refer to the EU Material Safety Data Sheet for product labelling as required by Directive 1999/45/EC and the respective national rules. The products are suitable for professional use only.