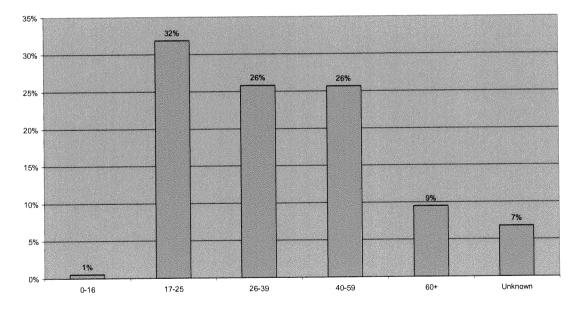

### 1. The current incidence of road crashes involving young drivers.

The following are local statistics for the period 2001-2005.

٠

.

Motor Vehicle Controllers Involved in Injury Crashes 2001-2005

As with the State trends, statistics for Maitland LGA demonstrate that this area has significant road crashes for the 17-25yr age group and believe that not enough emphasis is placed State wide on young driver education and implementing education programs that show demonstrated behaviour change in this age group.