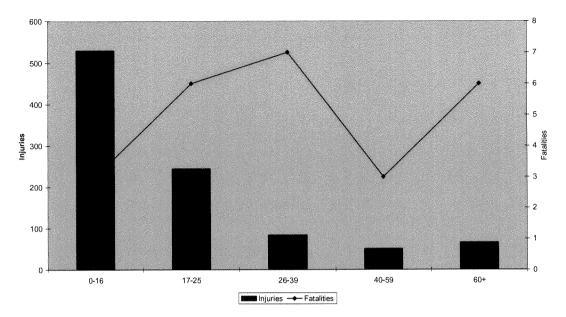

### 1. The current incidence of road crashes involving young drivers.

The following are local statistics for the period 2001-2005.

٠

.

Motor Vehicle Controllers Involved in Injury Crashes 2001-2005