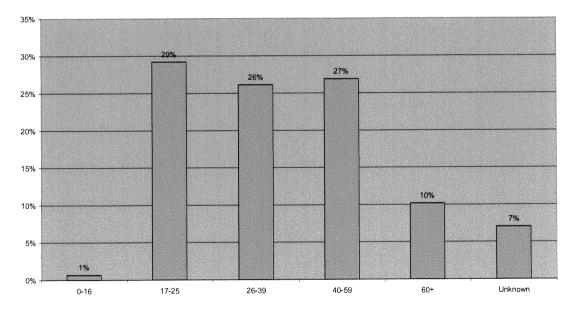

### Motor Vehicle Controllers Involved in Non-Casualty Crashes 2001-2005

•

% Motor Vehicle Controllers Involved in Crashes 2001-2005

Casualties by Age Group 2001-2005

•

•

2001-2005

| Fatalities                |     |             |       |               |               |               |             |          |               |       |             |         |                                              |
|---------------------------|-----|-------------|-------|---------------|---------------|---------------|-------------|----------|---------------|-------|-------------|---------|----------------------------------------------|
|                           | 0-4 | 5-12        | 13-16 | 17-20         | 21-25         | 26-29         | 30-39       | 40-49    | 50-59         | 60-69 | + 0/        | Unknown | IUIAL                                        |
| Motor vehicle driver      |     |             |       |               |               |               |             | ,        |               | •     | ¢           | c       | c                                            |
| Male                      | 0   | 0           | 0     | <del>~~</del> | ~             | 0             | <b>~</b>    | 0        | 0             | 0     | 0           | 0       |                                              |
| Female                    | 0   | 0           | 0     | ~             | 0             | <b>~</b>      | ~           | 0        | ~             | 0     | 7           | 0       | 6                                            |
| Unknown                   | 0   | 0           | 0     | 0             | 0             | 0             | 0           | 0        | 0             | 0     | 0           | 0       | 0                                            |
| Sub-total                 | 0   | 0           | 0     | 5             | ~             | <del></del>   | 7           | 0        | ~             | 0     | 2           | 0       | 0                                            |
| Motor vehicle passenger   |     |             |       |               |               |               |             |          |               |       |             | ,       |                                              |
| Male                      | 0   | 0           | 2     | ~             | <del>~~</del> | -             | 0           | -        | 0             | 0     | 2           | 0       | ω.                                           |
| Female                    | 0   | 0           | 0     | -             | 0             | 0             | 0           | 0        | 0             | 0     | 0           | 0       | •                                            |
| Unknown                   | 0   | 0           | 0     | 0             | 0             | 0             | 0           | 0        | 0             | 0     | 0           | 0       | 0                                            |
| Sub-total                 | 0   | 0           | 2     | 2             | ~             | ~             | 0           | ~        | 0             | 0     | 7           | 0       | 6                                            |
| Motorcyclist (inc. pass.) |     |             |       |               |               |               |             |          |               |       | ,           | (       |                                              |
| Male                      | 0   | 0           | 0     | 0             | 0             | 0             | ~           | 0        | 0             | 0     | 0           | 0       | <b>,</b> ,,,,,,,,,,,,,,,,,,,,,,,,,,,,,,,,,,, |
| Female                    | 0   | 0           | 0     | 0             | 0             | 0             | 0           | 0        | 0             | 0     | 0           | 0       | 0                                            |
| Unknown                   | 0   | 0           | 0     | 0             | 0             | 0             | 0           | 0        | 0             | 0     | 0           | 0       | 0                                            |
| Sub-total                 | 0   | 0           | 0     | 0             | 0             | 0             | ~           | 0        | 0             | 0     | 0           | 0       | <b>~</b>                                     |
| Pedal cyclist (inc. pass) |     |             |       |               |               |               |             |          |               |       |             |         |                                              |
| Male                      | 0   | 0           | 0     | 0             | 0             | 0             | 0           | 0        | 0             | 0     | 0           | 0       | 0                                            |
| Female                    | 0   | 0           | 0     | 0             | 0             | 0             | 0           | 0        | <del>~~</del> | 0     | 0           | 0       | <b></b>                                      |
| Unknown                   | 0   | 0           | 0     | 0             | 0             | 0             | 0           | 0        | 0             | 0     | 0           | 0       | 0                                            |
| Sub-total                 | 0   | 0           | 0     | 0             | 0             | 0             | 0           | 0        | ~             | 0     | 0           | 0       | -                                            |
| Pedestrian                |     |             |       |               |               |               |             |          |               |       |             |         |                                              |
| Male                      | С   | ~           | 0     | 0             | 0             | ~             | 0           | 0        | 0             | 0     | ~           | 0       | n                                            |
| Female                    | 0   | 0           | 0     | 0             | 0             | 0             | -           | 0        | 0             | 0     | <del></del> | 0       | 2                                            |
| Unknown                   | 0   | 0           | 0     | 0             | 0             | 0             | 0           | 0        | 0             | 0     | 0           | 0       | 0                                            |
| Sub-total                 | 0   | ~           | 0     | 0             | 0             | ~             | <del></del> | 0        | 0             | 0     | 2           | 0       | ស                                            |
| Other                     |     |             |       |               |               |               |             |          |               |       | •           | c       | c                                            |
| Male                      | 0   | 0           | 0     | 0             | 0             | 0             | 0           | 0        | 0             | 0     | 0 0         |         |                                              |
| Female                    | 0   | 0           | 0     | 0             | 0             | 0             | 0           | 0        | 0             | 0     | 0           | 0 0     | 0 0                                          |
| Unknown                   | 0   | 0           | 0     | 0             | 0             | 0             | 0           | 0        | 0             | 0     | 0           | 0       | 0                                            |
| Sub-total                 | 0   | 0           | 0     | 0             | 0             | 0             | 0           | 0        | 0             | 0     | 0           | 0       | 0                                            |
| ALL ROAD USER CLASSES     |     |             |       |               |               |               |             |          |               | 4     | (           | c       | L                                            |
| Male                      | 0   | <del></del> | 2     | 2             | 2             | 2             | 2           | <b>~</b> | 0             | 0     | n i         |         | 01                                           |
| Female                    | 0   | 0           | 0     | 2             | 0             | <del>~-</del> | 7           | 0        | 7             | 0     | ς, τ        | 0 0     | 01 0                                         |
| Unknown                   | 0   | 0           | 0     | 0             | 0             | 0             | 0           | 0        | 0             | 0     |             |         | 0                                            |
| TOTAL                     | 0   | -           | 2     | 4             | 2             | с             | 4           | -        | 7             | 0     | 9           | 0       | 25                                           |
|                           |     |             |       |               |               |               |             |          |               |       |             |         |                                              |