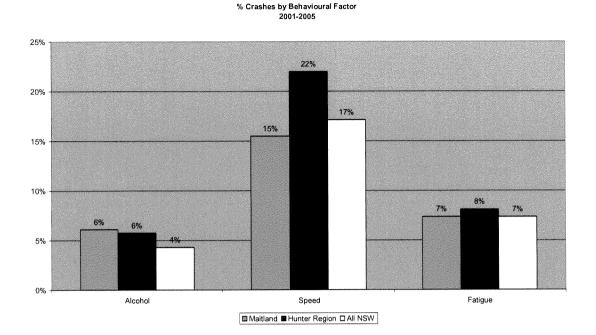

#### b) Underlying risks and major factors contributing to such crashes.

It is considered that speed is the most significant risk factor for crashes in Maitland involving all age groups. There are however data deficiencies with the reporting of behavioural factors in crashes with a high percentage reported as not known.

The examination of road user movement categories of crash data further indicate that a high percentage of crashes are rear end collisions which indicate inattention and not keeping a safe crash avoidance space from the vehicle in front.