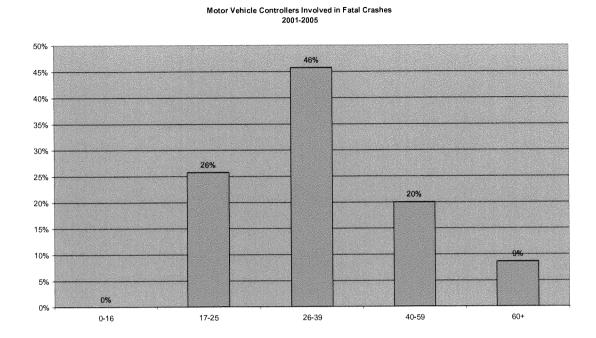

### 1. The current incidence of road crashes involving young drivers.

The following are local statistics for the period 2001-2005.

٠

.

Motor Vehicle Controllers Involved in Injury Crashes 2001-2005