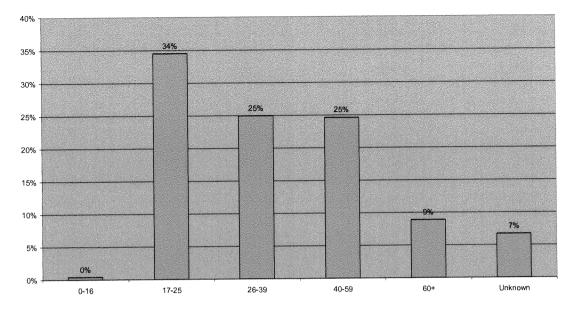

Injuries

| Motor wohicle driver      |             |          |     |               |     |    |             |             |                |                  |     |                |      |
|---------------------------|-------------|----------|-----|---------------|-----|----|-------------|-------------|----------------|------------------|-----|----------------|------|
|                           | C           | C        | ç   | 64            | 30  | 14 | 53          | 33          | 25             | 13               | сл  |                | 232  |
| ומופר                     |             | 0        | 1 ( |               | 1 ( |    | 0           | 2 2         | 26             | - <del>-</del> - | 16  |                | 306  |
| remale                    | 0           | D        | C   | 00            | 47  | 74 | 0<br>0      | 70          | 07             | 4                | 2 0 |                | 200  |
| Unknown                   | 0           | 0        | 0   | 0             | 0   | 0  | 0           | 0           | С              | D                | D   | С              | D    |
| Sub-total                 | 0           | 0        | 2   | 97            | 86  | 38 | 101         | 95          | 51             | 25               | 21  |                | 538  |
| Motor vehicle passenger   |             |          |     |               |     |    |             |             |                |                  |     |                |      |
| Male                      | 4           | <b>б</b> | ი   | 27            | 0   | £  | 8           | 9           | 4              | 2                | 5   |                | 105  |
| Female                    | 9           | 16       | 16  | 18            | 14  | 2  | 13          | 16          | 11             | 4                | 8   |                | 148  |
| Unknown                   | 0           | 0        | 0   | 0             | 0   | 0  | 0           | 0           | 0              | 0                | 0   | 0              | 0    |
| Sub-total                 | 10          | 25       | 25  | 45            | 23  | 7  | 21          | 22          | 15             | 9                | 13  |                | 253  |
| Motorcyclist (inc. pass.) |             |          |     |               |     |    |             |             |                |                  |     |                |      |
| Male                      | 0           | 0        | 0   | 14            | 10  | 9  | 21          | 14          | 9              | 5                | 0   |                | 30   |
| Female                    | 0           | 0        | 0   | 2             | 0   | 0  | <del></del> | 0           | <del>~ -</del> | 0                | 0   | <del>~ -</del> | 5    |
| Unknown                   | 0           | 0        | 0   | 0             | 0   | 0  | 0           | 0           | 0              | 0                | 0   |                | 0    |
| Sub-total                 | 0           | 0        | 0   | 16            | 10  | 9  | 22          | 14          | 7              | 5                | 0   |                | 35   |
| Pedal cyclist (inc. pass) |             |          |     |               |     |    |             |             |                |                  |     |                |      |
| Male                      | 0           | 13       | 10  | 5             | 2   | 2  | 2           | -           | 9              | <del>~-</del>    | 0   |                | 46   |
| Female                    | 0           | 2        | 0   | <del>~~</del> | 0   | 0  | ~           | 0           | <b>~</b>       | 0                | 0   | 0              | 5    |
| Unknown                   | 0           | 0        | 0   | 0             | 0   | 0  | 0           | 0           | 0              | 0                | 0   |                | 0    |
| Sub-total                 | 0           | 15       | 10  | 9             | 2   | 2  | ო           | <del></del> | 7              | ~                | 0   |                | 51   |
| Pedestrian                |             |          |     |               |     |    |             |             |                |                  |     |                |      |
| Male                      | ~           | 12       | 5   | ო             | 4   | ო  | ъ           | ო           | ო              | ~                | 4   |                | 46   |
| Female                    | 0           | 0        | 5   | ю             | ę   | ~  | 2           | ო           | <del>~ -</del> | 2                | 5   |                | 25   |
| Unknown                   | 0           | 0        | 0   | 0             | 0   | 0  | 0           | 0           | 0              | 0                | 0   | 0              | 0    |
| Sub-total                 | <del></del> | 12       | 10  | 9             | 7   | 4  | 7           | 9           | 4              | ო                | o   |                | 71   |
| Other                     |             |          |     |               |     |    |             |             |                |                  | ,   |                |      |
| Male                      | 0           | 0        | 0   | 0             | 0   | 0  | 0           | 0           | 0              | 0                | 0   | 0              | 0    |
| Female                    | 0           | 0        | 0   | 0             | 0   | 0  | 0           | 0           | 0              | 0                | 0   | <b>~</b>       | _    |
| Unknown                   | 0           | 0        | 0   | 0             | 0   | 0  | 0           | 0           | 0              | 0                | 0   | 0              | 0    |
| Sub-total                 | 0           | 0        | 0   | 0             | 0   | 0  | 0           | 0           | 0              | 0                | 0   | <del>~</del>   | •••• |
| ALL ROAD USER CLASSES     |             |          |     |               |     |    |             |             |                |                  |     |                |      |
| Male                      | 5           | 34       | 26  | 91            | 64  | 30 | 89          | 57          | 44             | 22               | 14  |                | 509  |
| Female                    | 9           | 18       | 21  | 79            | 64  | 27 | 65          | 81          | 40             | 18               | 29  | 42             | 490  |
| Unknown                   | 0           | 0        | 0   | 0             | 0   | 0  | 0           | 0           | 0              | 0                | 0   | 0              | 0    |
| TOTAL                     | 11          | 52       | 47  | 170           | 128 | 57 | 154         | 138         | 84             | 40               | 43  | 75             | 666  |
|                           |             |          |     |               |     |    |             |             |                |                  |     |                |      |

.

**All Casualties** 

.