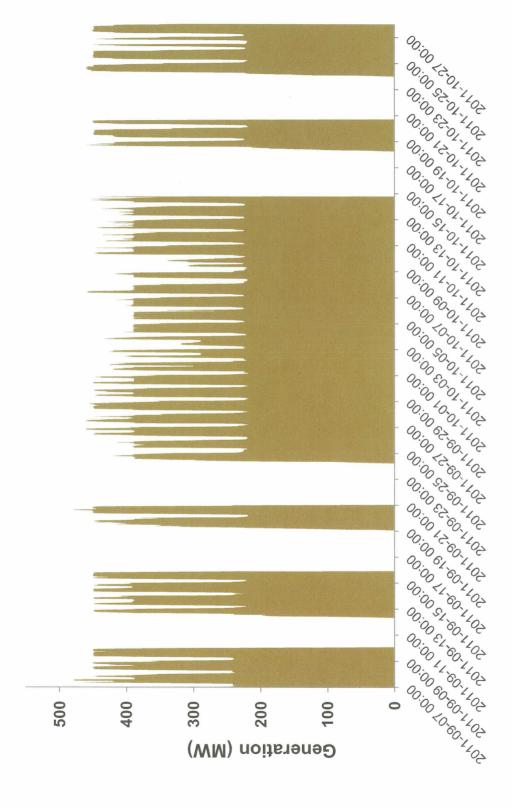

## Reliable, Baseload Power?

Liddell Unit 3 - Instantaneous Loss of 450MW 5 Times in 6 1/2 Weeks

ınfigen

Liddell Unit 3 Generation Data for  $\mbox{$\gamma$}$  hour intervals From the Australian Energy Market Operator