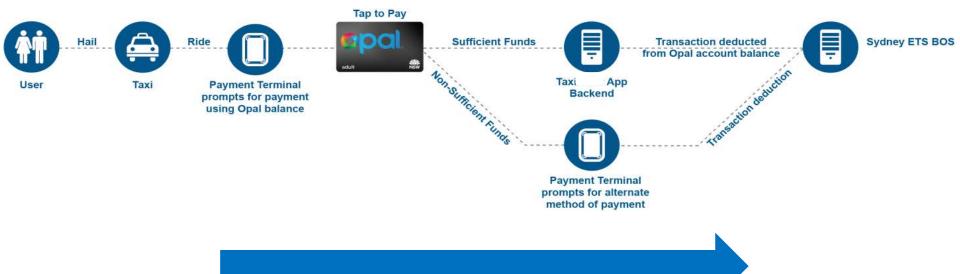

### **Expansion of Opal beyond Mass Transport**

- Taxis are a form of public transport that is flexible with users that either "show up" or "book on-demand".
- In this case APIs would be provided that would allow the following:
  - Read or validate an Opal card
  - Deduct value in Real time from an Opal card
- For these examples, the pattern is:
  - The user hails the on demand transit operator, but doesn't have to register.
  - The user pays for the trip by tapping their Opal card on the transit operator's equipment, which deducts value.
  - Sydney ETS sends the value of trips to the transit operator's bank account.

Figure 1: Opal used to pay for taxi trips

## How will the Opal function in a taxi?

- Taxis are already an "on demand" transport provider. If these trips were constrained to go to or from public transport trunks, they would then be a good form of on demand transport. Allowing Opal payment would enable a frictionless end to end journey.
- For taxis, the steps would be:
  - The transport customer takes a trip, and the taxi driver engages the meter
  - The trip completes. Instead of offering their bankcard, the transport customer hands the driver their Opal card
  - The taxi payment terminal reads the Opal card, requesting a card summary
  - If the card has sufficient balance, the terminal uses an API call to take balance from the Opal card
  - If the card doesn't have sufficient balance, the terminal uses an API to get payment from the customer's associated linked Opal payment method
  - If there is no associated Opal payment account, the payment terminal will request another way to pay (bankcard or cash)
  - If the transport customer paid via Opal, the Sydney ETS backend will transfer money to the taxi company
  - At the end of the month, the taxi company and Sydney ETS can financially reconcile for any exceptions